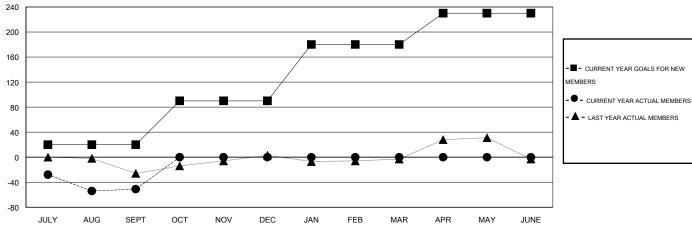

### GOALS AND ACTUAL MEMBERS CUMULATIVE

| -■- CURRENT YEAR GOALS FOR NEW |  |
|--------------------------------|--|
| MEMBERS                        |  |
|                                |  |

- LAST YEAR ACTUAL MEMBERS