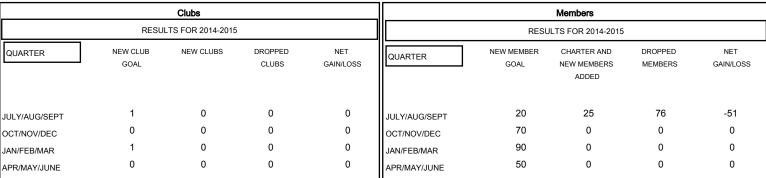

### GOALS AND ACTUAL NEW CLUBS CUMULATIVE

### GOALS AND ACTUAL MEMBERS CUMULATIVE

| -■- CURRENT YEAR GOALS FOR NEW |  |
|--------------------------------|--|
| MEMBERS                        |  |
|                                |  |

- LAST YEAR ACTUAL MEMBERS